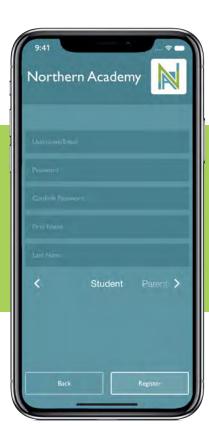

#### Secured Access

Secured Access allows you to control what each user views and does in your app. Users sign-on securely to access the app. Users see specific content shared with them, based on their role. This feature also allows for targeting push notifications to specific groups as well as the option of Conversations (2-way messaging).

# Login Options