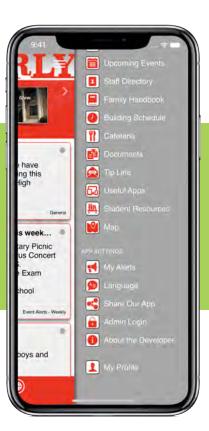

# HEADER IMAGE

This is the image that appears on the top of your home screen. Our graphics team will design two header images.



#### HEADER EXAMPLES





















## HEADER EXAMPLES





















# BACKGROUND IMAGE

This is the image that appears in the background of the screens of your app.



# **BACKGROUND EXAMPLES**









# LAYOUT

Standard Newsfeed or Grid View (3x3 or 4x3, with or without borders).



#### Secured Access

Secured Access allows you to control what each user views and does in your app. Users sign-on securely to access the app. Users see specific content shared with them, based on their role. This feature also allows for targeting push notifications to specific groups as well as the option of Conversations (2-way messaging).



# Login Options









# Settings