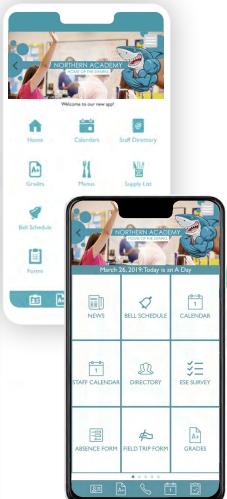

# HEADER IMAGE

This is the image that appears on the top of your home screen. Our graphics team will design two header images.

#### HEADER EXAMPLES

## HEADER EXAMPLES

# LAYOUT

Standard Newsfeed or Grid View (3x3 or 4x3, with or without borders).