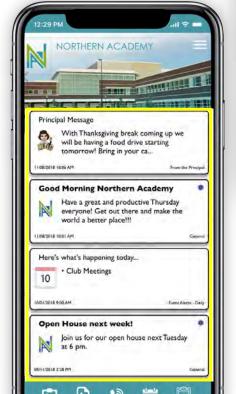

# LOADING SCREEN

This the screen that appears while the app is loading onto the user's device.

## LOADING SCREEN EXAMPLES

# LOADING SCREEN EXAMPLES