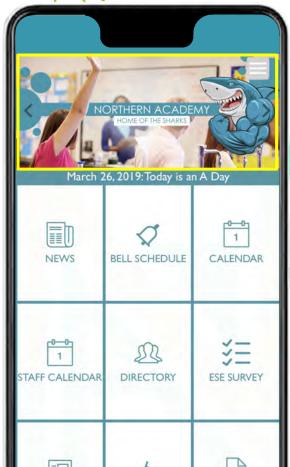

CONTENTS

This guide contains images from apps we have created, and help our design team create your app graphics, or give your existing app a visual refresher. Review the examples and let us know which images appeal to you. Using your colors and images, our team will create images customized to your app and branded to your school.

- **O** ICON
- **O LOADING SCREEN**
- **O HEADER IMAGE**
- **O BACKGROUND IMAGE**
- **O** LAYOUT
- **O SECURED ACCESS**











# ICON

This is the icon that appears on the user's device. These look best with little or no text.



# ICON EXAMPLES

















# LOADING SCREEN

This the screen that appears while the app is loading onto the user's device.



## LOADING SCREEN EXAMPLES

























# LOADING SCREEN EXAMPLES























# HEADER IMAGE

This is the image that appears on the top of your home screen. Our graphics team will design two header images.



#### HEADER EXAMPLES





















## HEADER EXAMPLES





















# BACKGROUND IMAGE

This is the image that appears in the background of the screens of your app.



# **BACKGROUND EXAMPLES**









# LAYOUT

Standard Newsfeed or Grid View (3x3 or 4x3, with or without borders).



#### Secured Access

Secured Access allows you to control what each user views and does in your app. Users sign-on securely to access the app. Users see specific content shared with them, based on their role. This feature also allows for targeting push notifications to specific groups as well as the option of Conversations (2-way messaging).



# Login Options