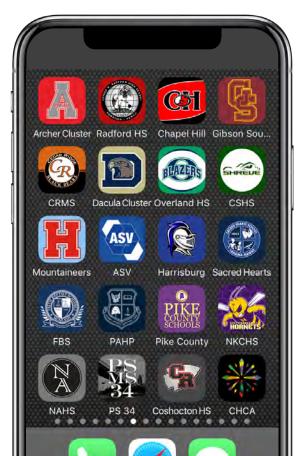

# ICON

This is the icon that appears on the user's device. These look best with little or no text.

# ICON EXAMPLES