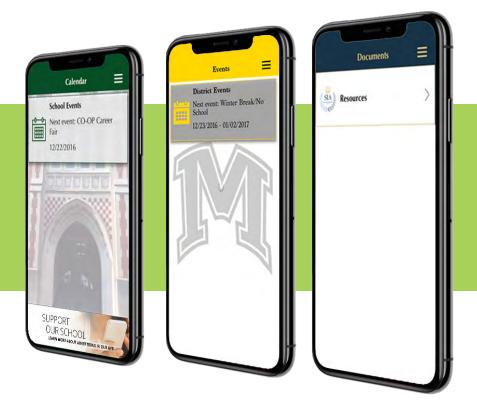

# BACKGROUND IMAGE

This is the image that appears in the background of the screens of your app.

# LAYOUT

Standard Newsfeed or Grid View (3x3 or 4x3, with or without borders).