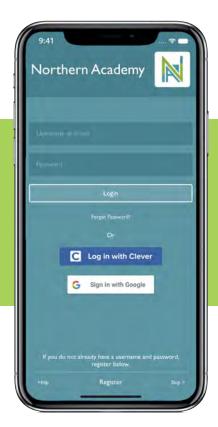

# HEADER IMAGE

This is the image that appears on the top of your home screen. Our graphics team will design two header images.



#### HEADER EXAMPLES





















## HEADER EXAMPLES





















# BACKGROUND IMAGE

This is the image that appears in the background of the screens of your app.



# **BACKGROUND EXAMPLES**









# LAYOUT

Standard Newsfeed or Grid View (3x3 or 4x3, with or without borders).



#### Secured Access

Secured Access allows you to control what each user views and does in your app. Users sign-on securely to access the app. Users see specific content shared with them, based on their role. This feature also allows for targeting push notifications to specific groups as well as the option of Conversations (2-way messaging).



# Login Options









# Settings