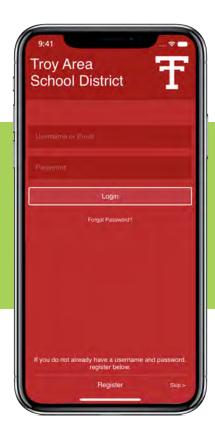

# HEADER IMAGE

This is the image that appears on the top of your home screen. Our graphics team will design two header images.



#### HEADER EXAMPLES





















## HEADER EXAMPLES





















# BACKGROUND IMAGE

This is the image that appears in the background of the screens of your app.



# **BACKGROUND EXAMPLES**









# LAYOUT

Standard Newsfeed or Grid View (3x3 or 4x3, with or without borders).



#### Secured Access

Secured Access allows you to control what each user views and does in your app. Users sign-on securely to access the app. Users see specific content shared with them, based on their role. This feature also allows for targeting push notifications to specific groups as well as the option of Conversations (2-way messaging).



# Login Options









# Settings