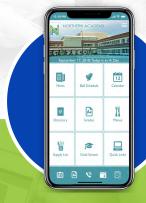

# HEADER IMAGE

This is the image that appears on the top of your home screen. Our graphics team will design two header images.

#### HEADER EXAMPLES

## HEADER EXAMPLES